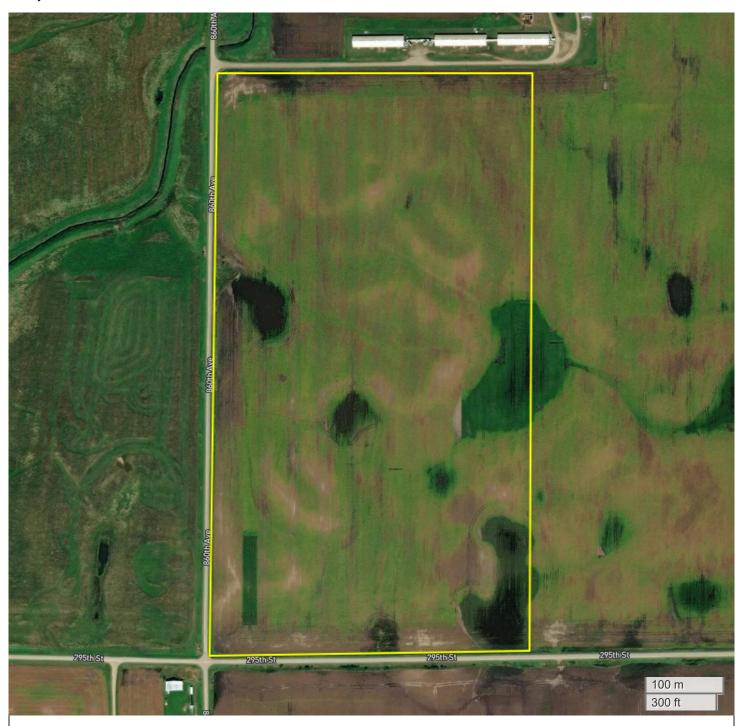

## 71 A., FREEBORN CO., MN (71.00 AC TOTAL, 70.84 AC TILLABLE)

## **AERIAL MAP**

29-104N-19W
Newry Township
Freeborn County, MN

FarmWorth, LLC makes no representations or warranties, express or implied, as to the accuracy of any information, data, numerical values, boundaries, or any other information generated through the use of FarmWorth.com. User is solely responsible for independently investigating and determining all information provided through FarmWorth.com prior to use and waives any and all claims against FarmWorth, LLC for any inaccuracies or inconsistencies in the information and/or data.